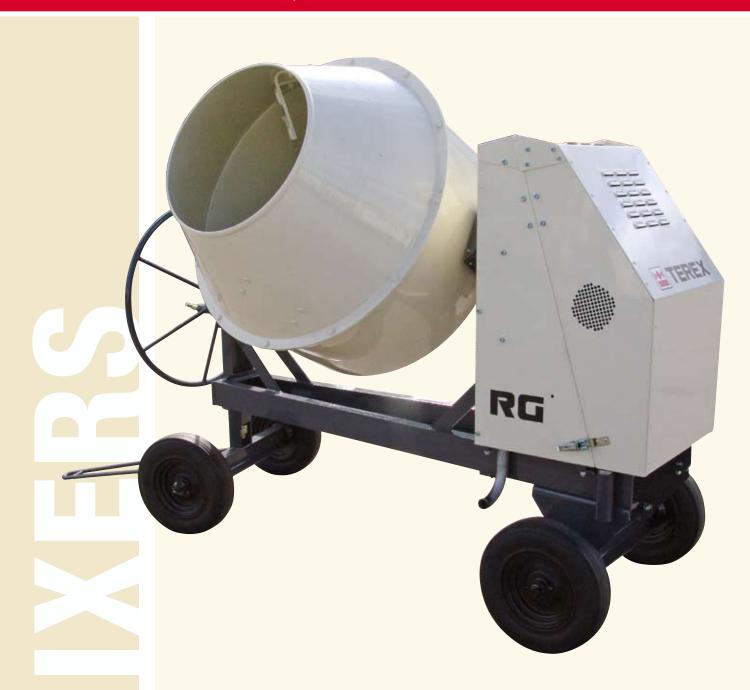

## **FEATURES**

- Three model sizes,150-100 litre, 200-150 litre and 280-200 litre.
- Totally enclosed "safety lube drive".
- Unbreakable steel mixing drum.
- Full lift engine canopy.

- Heavy duty gear mechanism.
- Drive to drum by stretchless "V" belt.
- Solid rubber wheels for longer life.
- Machine cut crownwheel and bevel pinion made of special toughened heat treated steel.

## Concrete Mixers | CT, LS & RG

| CONCRETE MIXERS             |                      |                   |                   |
|-----------------------------|----------------------|-------------------|-------------------|
|                             | СТ                   | LS                | RG                |
| Engine                      | Hatz 1B20            | Hatz 1B20         | Lister LV1-09     |
| Power                       | 1.5 kW @ 1500 rpm    | 1.5 kW @ 1500 rpm | 1.5 kW @ 1500 rpm |
| Capacity - Unmixed (litres) | 150                  | 200               | 280               |
| Capacity - Mixed (litres)   | 100                  | 150               | 200               |
| Loading Height (mm)         | 1041                 | 1085              | 1110              |
| Drum Speed (rpm)            | 20                   | 21                | 20                |
| Drum Opening (mm)           | 483                  | 533               | 546               |
| Discharge Height (mm)       | 660                  | 638               | 580               |
| Length less draw bar (mm)   | 1727                 | 1910              | 2040              |
| Width (mm)                  | 813                  | 975               | 1035              |
| Height - Drum Vertical (mm) | 1651                 | 1710              | 1835              |
| Height - Drum Inverted (mm) | 1524                 | 1609              | 1640              |
| Frame Construction          | Welded Steel Channel |                   |                   |
| Tyres                       | Rubber Cushion       |                   |                   |
| Length (m)                  | 1.78                 | 1.91              | 2.08              |
| Width (m)                   | 0.83                 | 0.98              | 1.18              |
| Height (m)                  | 1.56                 | 1.61              | 1.65              |
| Volume (m³)                 | 2.3                  | 3.01              | 4.05              |
| Maximum Weight (kg)         | 404                  | 437               | 631               |